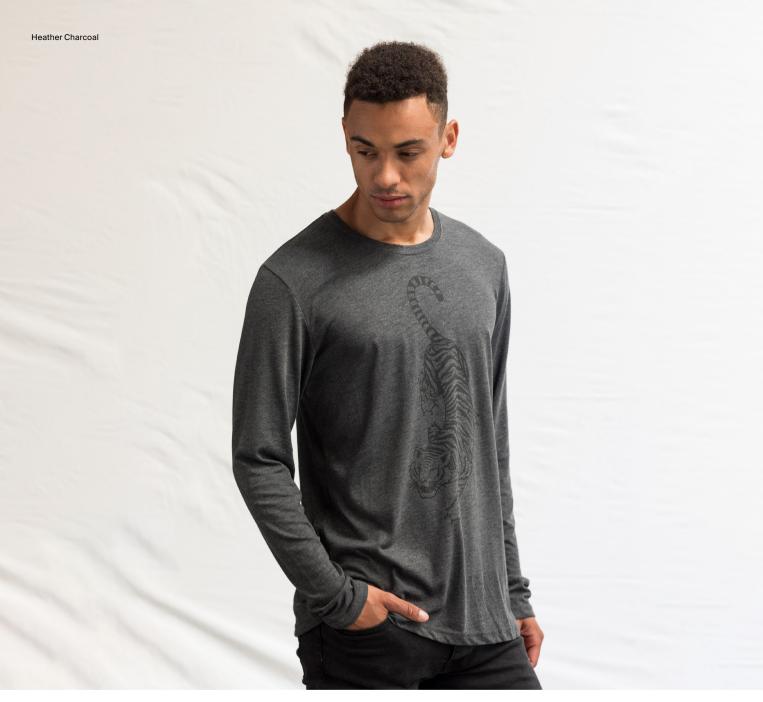

# **JT002** Long Sleeve Tri-Blend T

S-XXL

Key Features

• Made from tri-blend fabric for the ultimate comfort

• Complete with a modern fit, taped neck and long

Sleeves
Suitable for a wide range of printing and embroidery techniques
Size label only, for easy re-branding

Fabric 50% Polyester 25% Viscose 25% Cotton

**JT002F** Long Sleeve Girlie Tri-Blend T

XS - XL

Solid White

- Key Features

  Tri-blend fabric for style and comfort

  Surface excellent for print or embroidery

  Twin needle stitching detail on sleeve and bottom hem