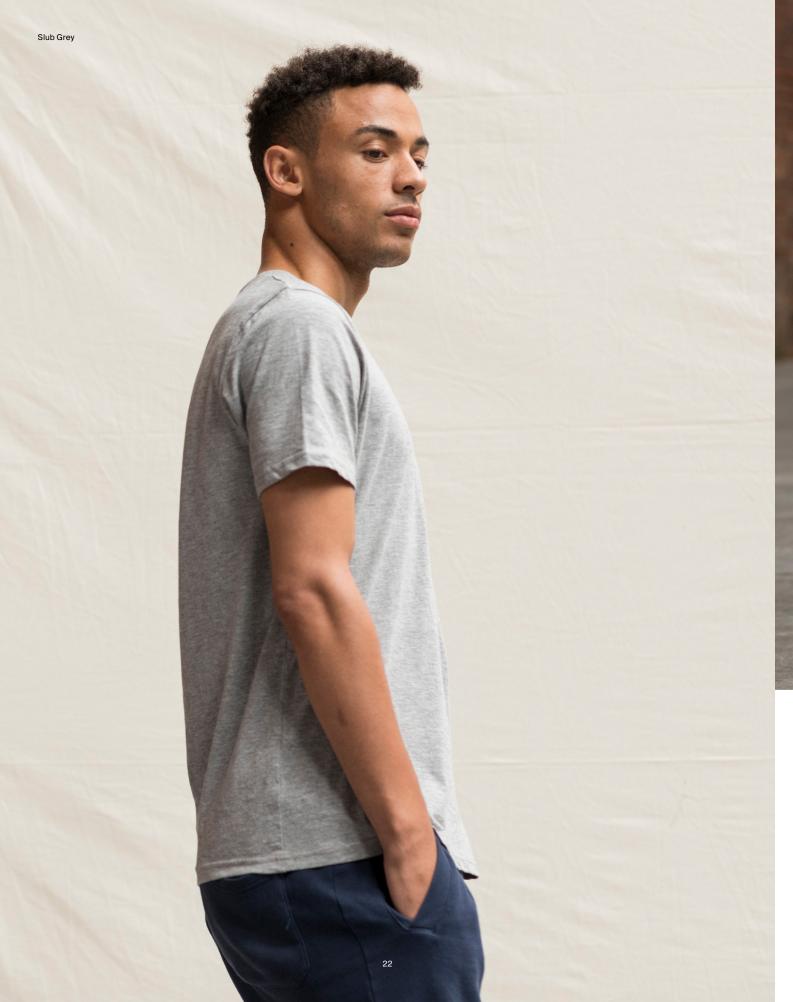

Fabric 50% Polyester 25% Viscose 25% Cotton

40% Viscose 40% Cotton 20% Polyester (Heather Black)

JT020 Slub T

### S-XXL

Slub Grey Slub White

23

- Key Features

  Modern fit with a ribbed crew neck
  Slub yarn effect makes for the smoothest surface for print or embroidery
  Twin needle stitching detail on sleeve and bottom hem
  Size label only, for easy re-branding

Fabric 100% Cotton

85% Cotton 15% Viscose (Slub Grey)

50% Cotton 50% Polyester (Slub Charcoal)

Weight 160gsm