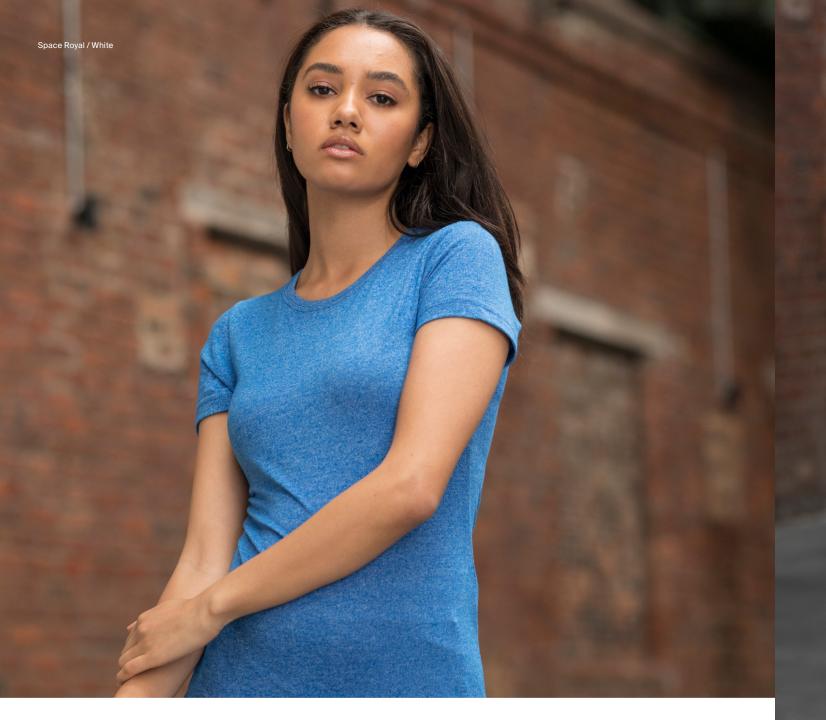

# JT030 Space Blend T

# S-XXL

- Key Features

   Modern and stylish fit with marl effect fabric

   Twin needle stitching detail on sleeve and bottom hem

   Classic crew neckline and short sleeves for effortless
- style
   Size label only, for easy re-branding

Fabric 50% Cotton 50% Polyester

**Weight** 160gsm