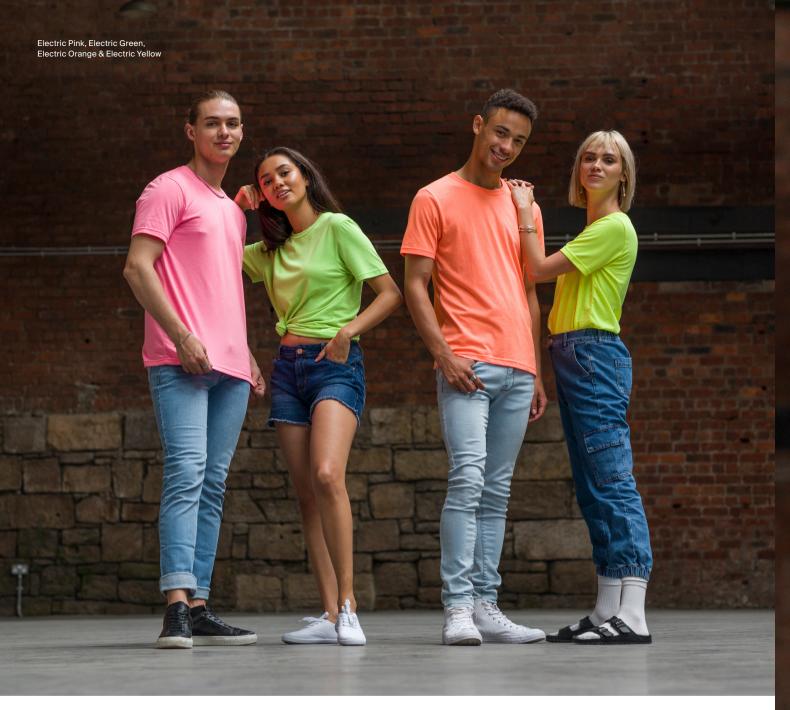

### **JT004** Electric Tri-Blend T New Style

S-XXL

Electric Yellow

- Key Features

   Modern fit tee derived from tri-blend fabric for a soft to the touch feel

   Twin needle stitching detail on sleeve and
- bottom hem
- Excellent print and embroidery surface
   Size label only, for easy re-branding