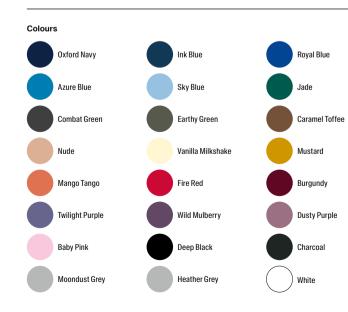

Fabric 55% Ringspun Cotton 45% Polyester

**The New JT100**24 Fashion Colours

Oxford Navy
Ink Blue
Royal Blue
Azure Blue
Sky Blue
Jade
Combat Green
Earthy Green
Caramel Toffee
Nude
Vanilla Milkshake

Mango Tango

Fire Red

Mustard

Burgundy

**Twilight Purple** 

Wild Mulberry

**Dusty Purple** 

Baby Pink

Deep Black

Charcoal

**Moondust Grey** 

**Heather Grey** 