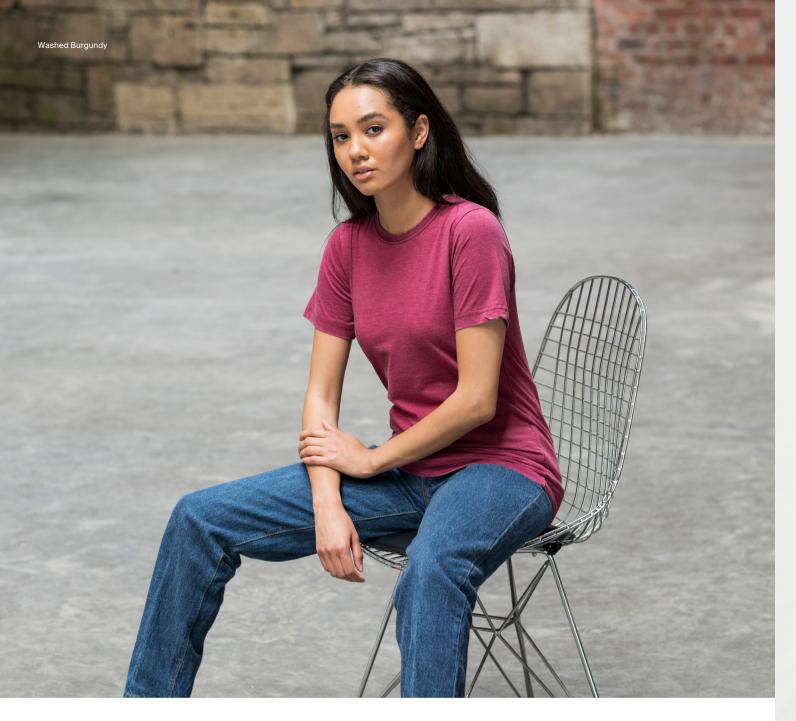

### JT099 Washed T

XS - 3XL

Washed Sapphire Blue

Washed Fire Red

Washed Charcoal

Washed New French Navy

Washed Royal Blue

Washed Burgundy

Washed Jet Black

Washed Bottle Green

Washed Purple

Washed Arctic White

- Key Features

  Washed effect fabric with a fashion fit

  Classic crew neckline with twin needle stitching and side seams

  Each garment is unique due to washing process

Fabric 55% Ringspun Cotton 45% Polyester

**The New JT100**24 Fashion Colours

Oxford Navy
Ink Blue
Royal Blue
Azure Blue
Sky Blue
Jade
Combat Green
Earthy Green
Caramel Toffee
Nude
Vanilla Milkshake

Mango Tango