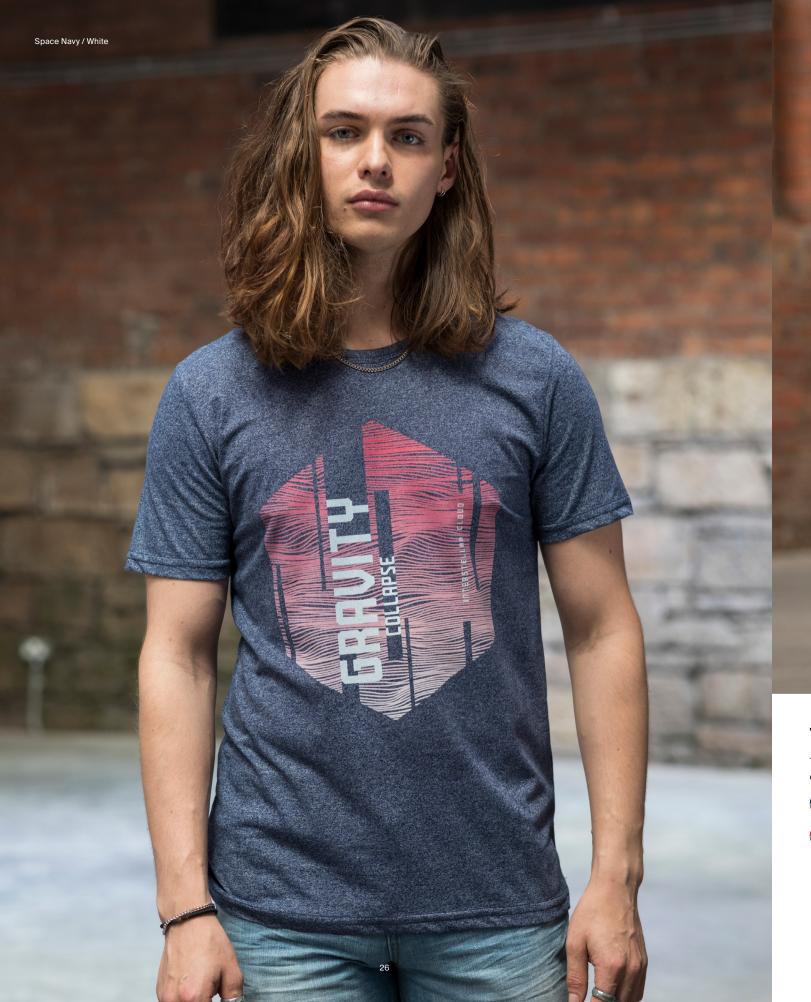

# JT030 Space Blend T

# S-XXL

- Key Features

   Modern and stylish fit with marl effect fabric

   Twin needle stitching detail on sleeve and bottom hem

   Classic crew neckline and short sleeves for effortless
- style
   Size label only, for easy re-branding

Fabric 50% Cotton 50% Polyester

**Weight** 160gsm