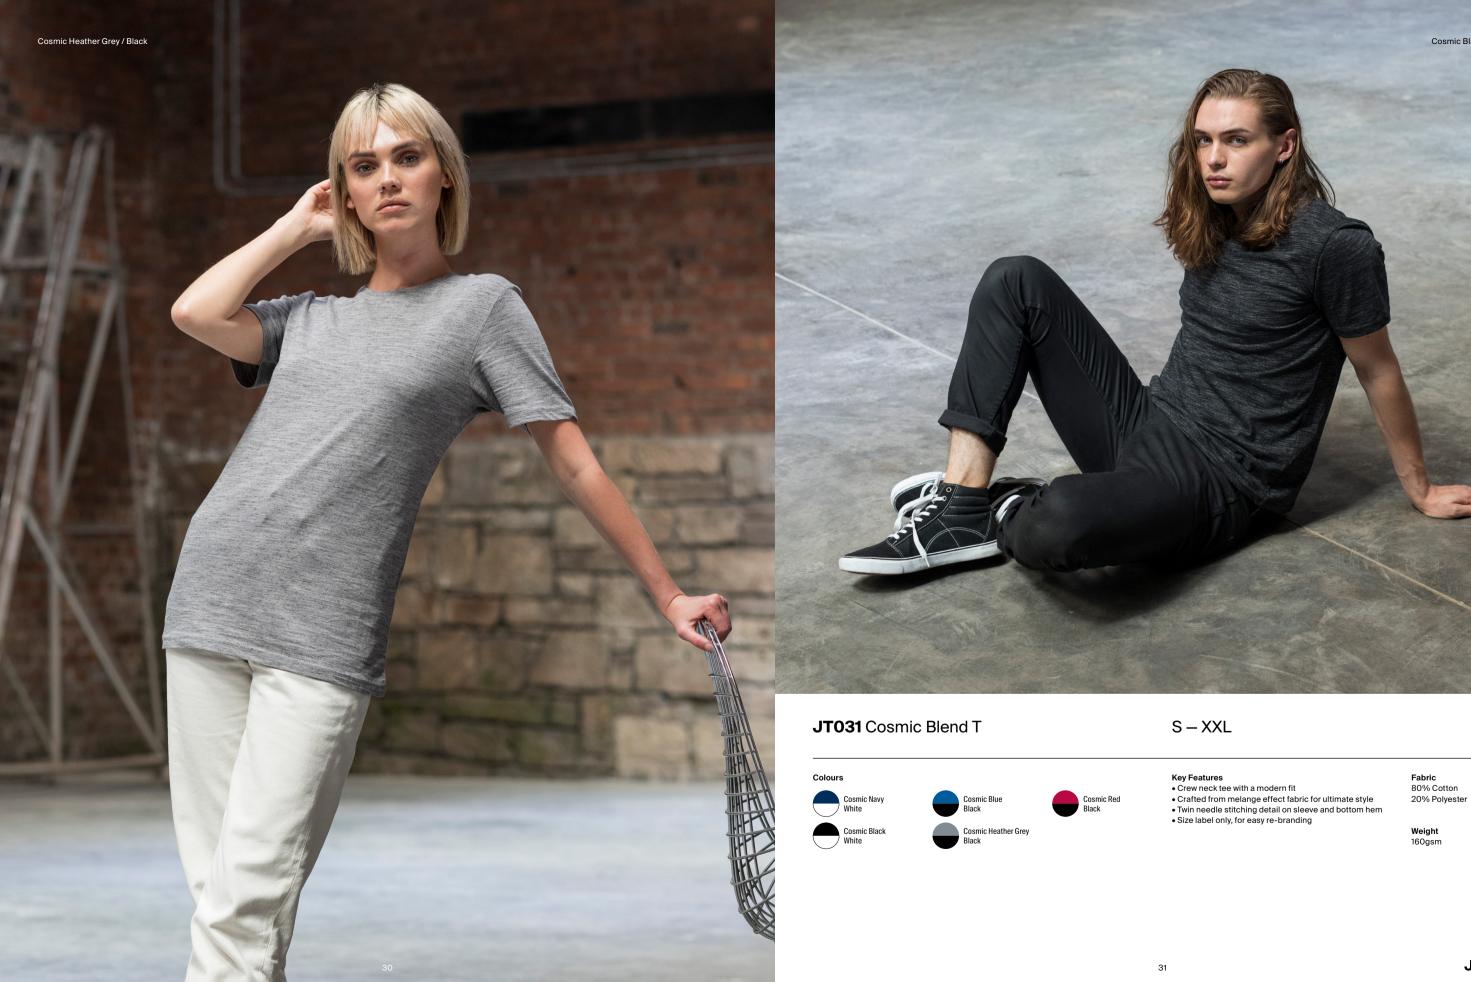

# JT030 Space Blend T

# S-XXL

- Key Features

   Modern and stylish fit with marl effect fabric

   Twin needle stitching detail on sleeve and bottom hem

   Classic crew neckline and short sleeves for effortless
- style
   Size label only, for easy re-branding

Fabric 50% Cotton 50% Polyester

**Weight** 160gsm