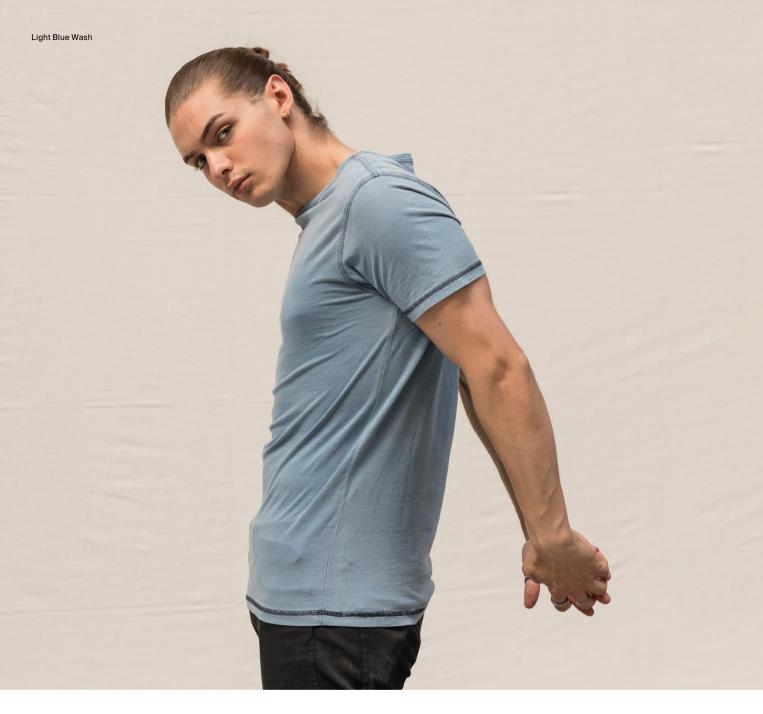

### Fabric 100% Combed Ringspun Cotton

90% Cotton 10% Viscose (Heather Grey)

**SD030** Zac Indigo T

S-XXL

Light Blue Wash

Key Features

Ribbed crew neck style

Twin needle stitching detail on sleeve and bottom hem
Side seams

Weight 180gsm

Fabric 100% Cotton

**SD035** Mia Indigo T

XS - XL

Key Features

Ribbed crew neck style

Twin needle stitching detail on sleeve and bottom hem
Side seams

Fabric 98% Cotton 2% Elastane