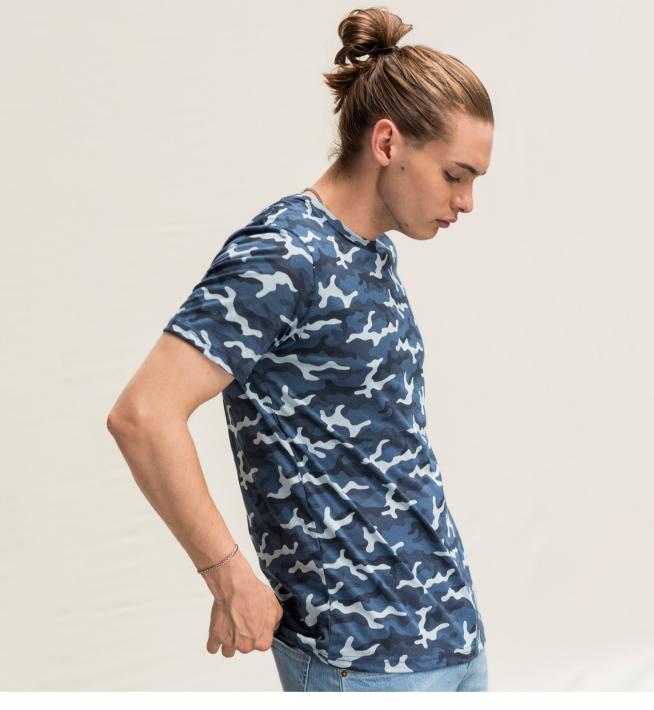

• Size label only, for easy re-branding

Fabric 99% Cotton 1% Polyester

**Weight** 160gsm

Surf Blue JustTs

JT034 Camo T

S-XXL

35

- Key Features

  Cut with a stylish fit and a crew neckline

  Classic camouflage all over print

  Unique surface for print or embroidery

  Size label only, for easy re-branding

Fabric 100% Cotton

Blue Camo

Weight 160gsm