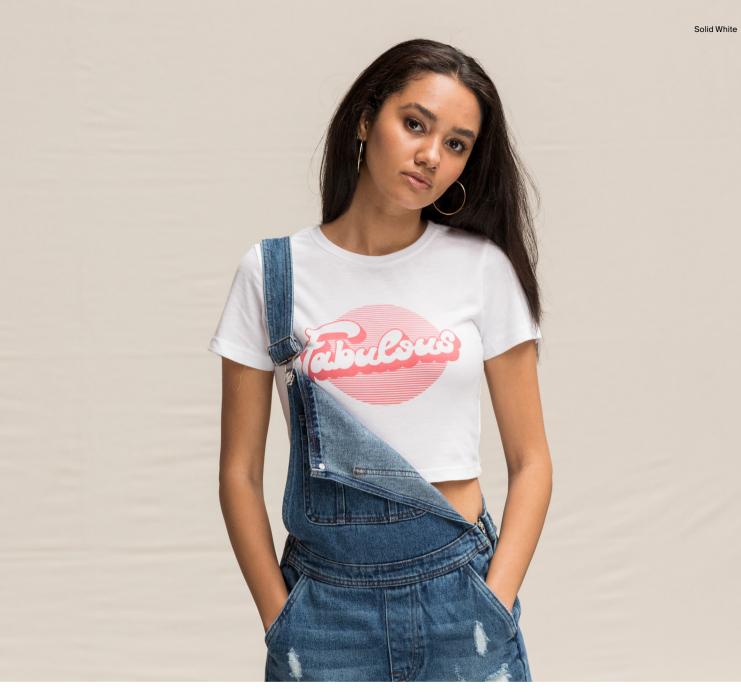

Fabric 50% Polyester 25% Viscose 25% Cotton

**JT006** Girlie Tri-Blend Cropped T

# XS - XL

- Key Features

   Finished with a flattering girlie fit

   Ribbed crew neck style with taped neck

   Twin needle stitching detail on sleeve and bottom
- Size label only, for easy re-branding

Fabric 50% Polyester 25% Viscose 25% Cotton

40% Cotton 40% Viscose 20% Polyester (Heather Black)

Weight 160gsm