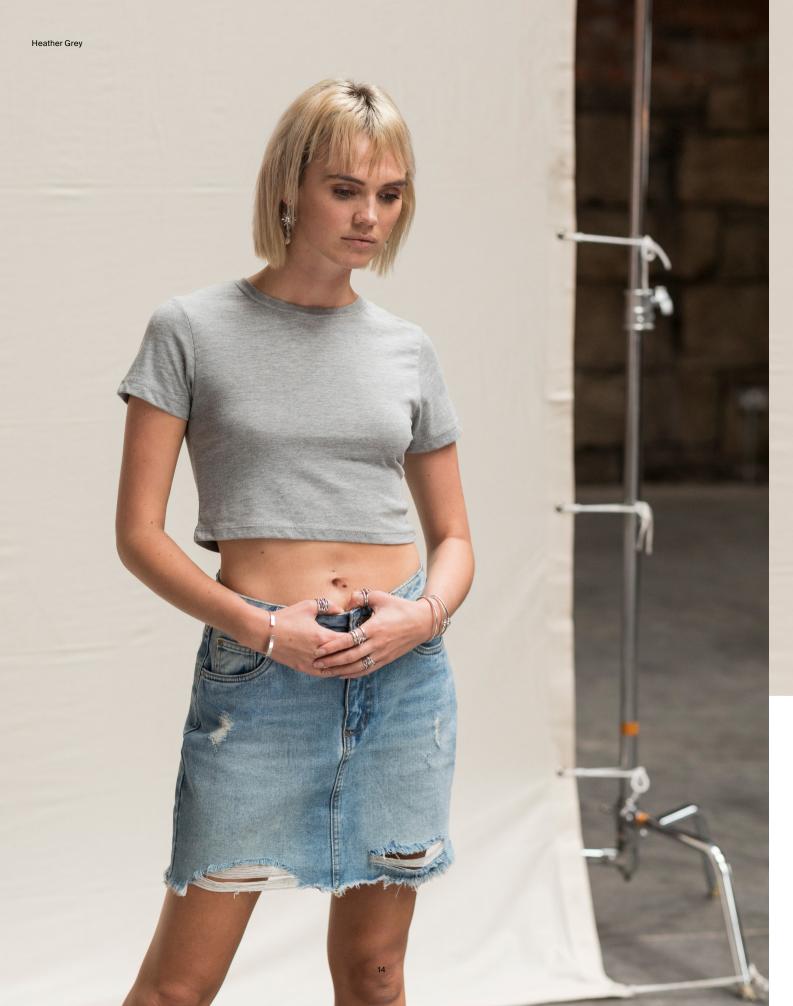

embroidery techniques
Size label only, for easy re-branding

Fabric 50% Polyester 25% Viscose 25% Cotton







**JT002F** Long Sleeve Girlie Tri-Blend T

XS - XL

Solid White

- Key Features

  Tri-blend fabric for style and comfort

  Surface excellent for print or embroidery

  Twin needle stitching detail on sleeve and bottom hem

  Size label only, for easy re-branding

Fabric 50% Polyester 25% Viscose 25% Cotton **Weight** 160gsm



### **JT004** Electric Tri-Blend T New Style

S-XXL



Electric Yellow



- Key Features

   Modern fit tee derived from tri-blend fabric for a soft to the touch feel

   Twin needle stitching detail on sleeve and
- bottom hem
- Excellent print and embroidery surface
   Size label only, for easy re-branding

Fabric 50% Polyester 25% Viscose 25% Cotton







**JT006** Girlie Tri-Blend Cropped T

# XS - XL



- Key Features

   Finished with a flattering girlie fit

   Ribbed crew neck style with taped neck

   Twin needle stitching detail on sleeve and bottom
- Size label only, for easy re-branding

Fabric 50% Polyester 25% Viscose 25% Cotton

40% Cotton 40% Viscose 20% Polyester (Heather Black)

Weight 160gsm



### JT007 Tri-Blend Vest

S-XXL



Solid White

- Key Features

  Comfortable neckline
  Self-binding around neckline and armhole
  Twin needle stitching detail on hem
  Size label only, for easy re-branding

# Fabric 50% Polyester 25% Viscose 25% Cotton

40% Cotton 40% Viscose 20% Polyester (Heather Black)







JT008 Westcoast Longline T

S-XXL

- Key Features
  Comfortably scoops at the neck and features twin needle stitching