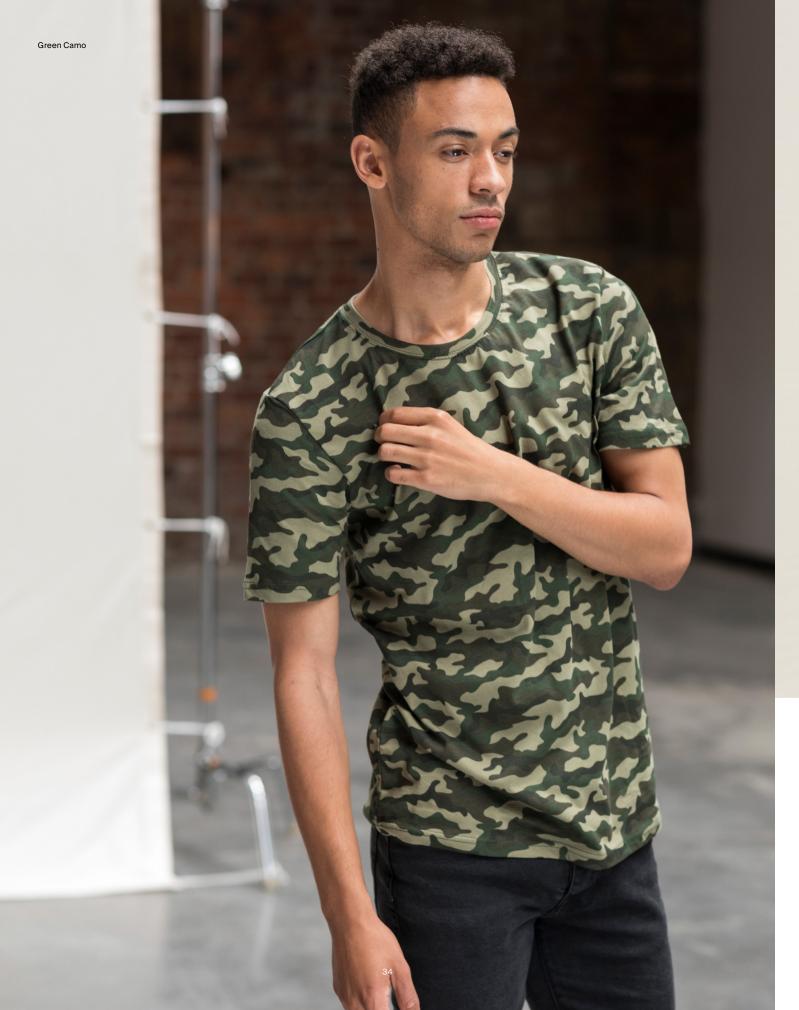

• Size label only, for easy re-branding

Fabric 99% Cotton 1% Polyester

**Weight** 160gsm

Surf Blue JustTs

JT034 Camo T

S-XXL

35

- Key Features

  Cut with a stylish fit and a crew neckline

  Classic camouflage all over print

  Unique surface for print or embroidery

  Size label only, for easy re-branding

Fabric 100% Cotton

Blue Camo

Weight 160gsm