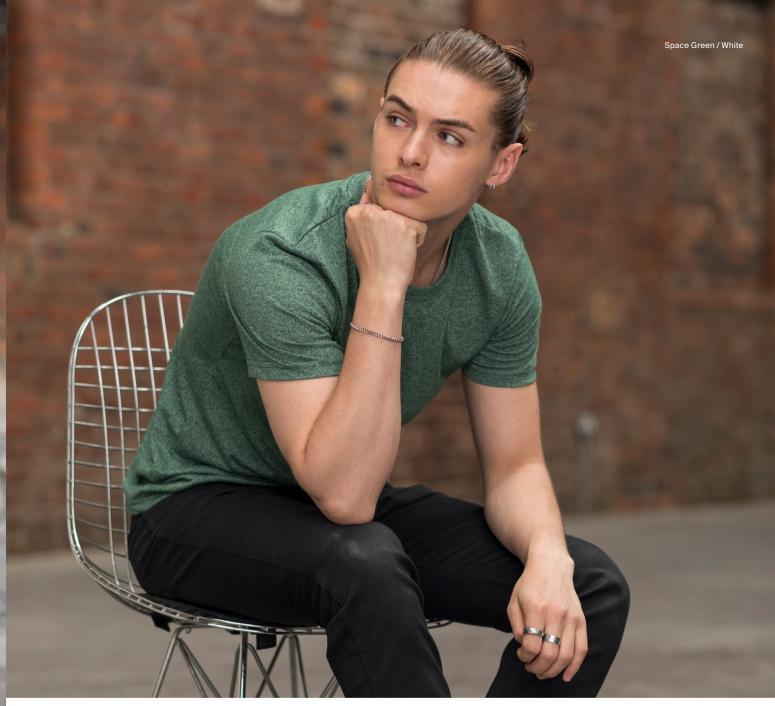

# JT030 Space Blend T

# S-XXL

- Key Features

   Modern and stylish fit with marl effect fabric

   Twin needle stitching detail on sleeve and bottom hem

   Classic crew neckline and short sleeves for effortless
- style
   Size label only, for easy re-branding

Fabric 50% Cotton 50% Polyester

**Weight** 160gsm