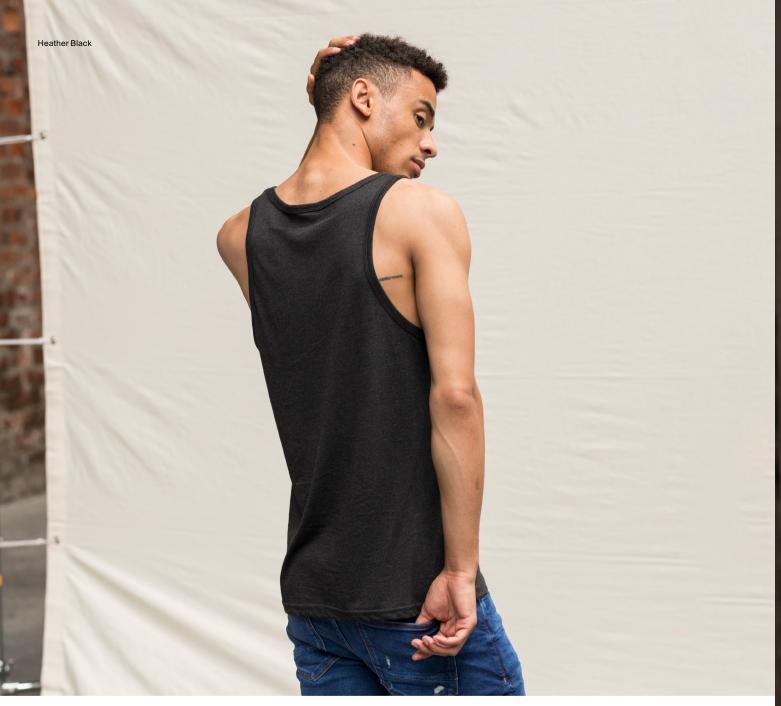

### JT007 Tri-Blend Vest

S-XXL

Solid White

- Key Features

  Comfortable neckline
  Self-binding around neckline and armhole
  Twin needle stitching detail on hem
  Size label only, for easy re-branding

# Fabric 50% Polyester 25% Viscose 25% Cotton

40% Cotton 40% Viscose 20% Polyester (Heather Black)

JT008 Westcoast Longline T

S-XXL

- Key Features
  Comfortably scoops at the neck and features twin needle stitching
  Modern longline fit with unique curved hem at the back
  Set in sleeves, ribbed crew neck style and taped neck
  Size label only, for easy re-branding