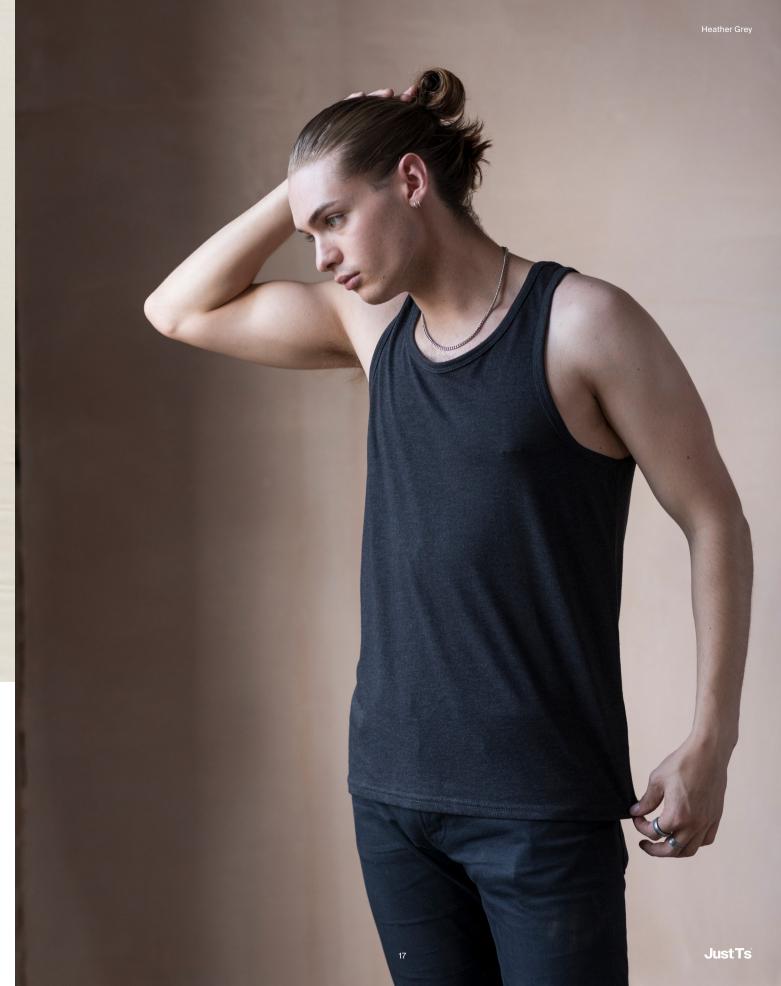

# Fabric 50% Polyester 25% Viscose 25% Cotton

40% Cotton 40% Viscose 20% Polyester (Heather Black)

JT008 Westcoast Longline T

S-XXL

- Key Features
  Comfortably scoops at the neck and features twin needle stitching
  Modern longline fit with unique curved hem at the back
  Set in sleeves, ribbed crew neck style and taped neck
  Size label only, for easy re-branding

Fabric 50% Polyester 25% Viscose 25% Cotton

**Weight** 160gsm

- Key Features

  Carefully crafted from soft comfortable tri-blend fabric
  Girlie fit with curved hem and scooped neck
  Self binding around neckline and armhole
  Size label only, for easy re-branding

Fabric 50% Polyester 25% Viscose 25% Cotton

40% Viscose 40% Cotton 20% Polyester (Heather Black)

JT020 Slub T