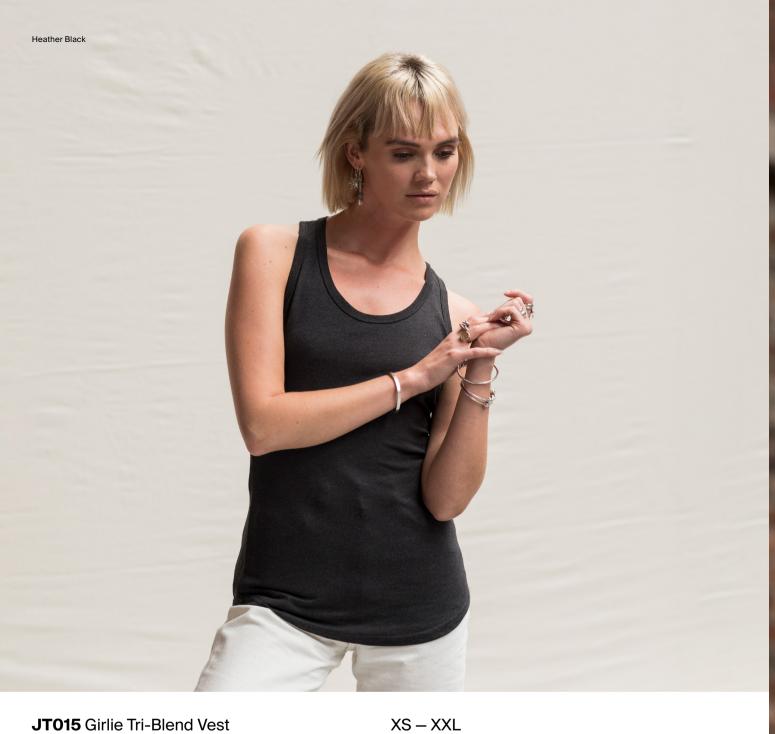

\*On select lines, core line XS-XL Key Features

• Made from soft feel fabric for added comfort

• Features a round neckline, side seams and is finished with a flattering girlie fit Fabric 50% Polyester 25% Viscose 25% Cotton Twin needle stitching detail on sleeve and bottom hem
Size label only, for easy re-branding 40% Cotton 40% Viscose 20% Polyester (Heather Black) Weight 160gsm **JustTs** 