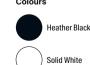

### JT007 Tri-Blend Vest

S-XXL

Solid White

- Key Features

  Comfortable neckline
  Self-binding around neckline and armhole
  Twin needle stitching detail on hem
  Size label only, for easy re-branding

# Fabric 50% Polyester 25% Viscose 25% Cotton

40% Cotton 40% Viscose 20% Polyester (Heather Black)

JT008 Westcoast Longline T

S-XXL

- Key Features
  Comfortably scoops at the neck and features twin needle stitching
  Modern longline fit with unique curved hem at the back
  Set in sleeves, ribbed crew neck style and taped neck
  Size label only, for easy re-branding