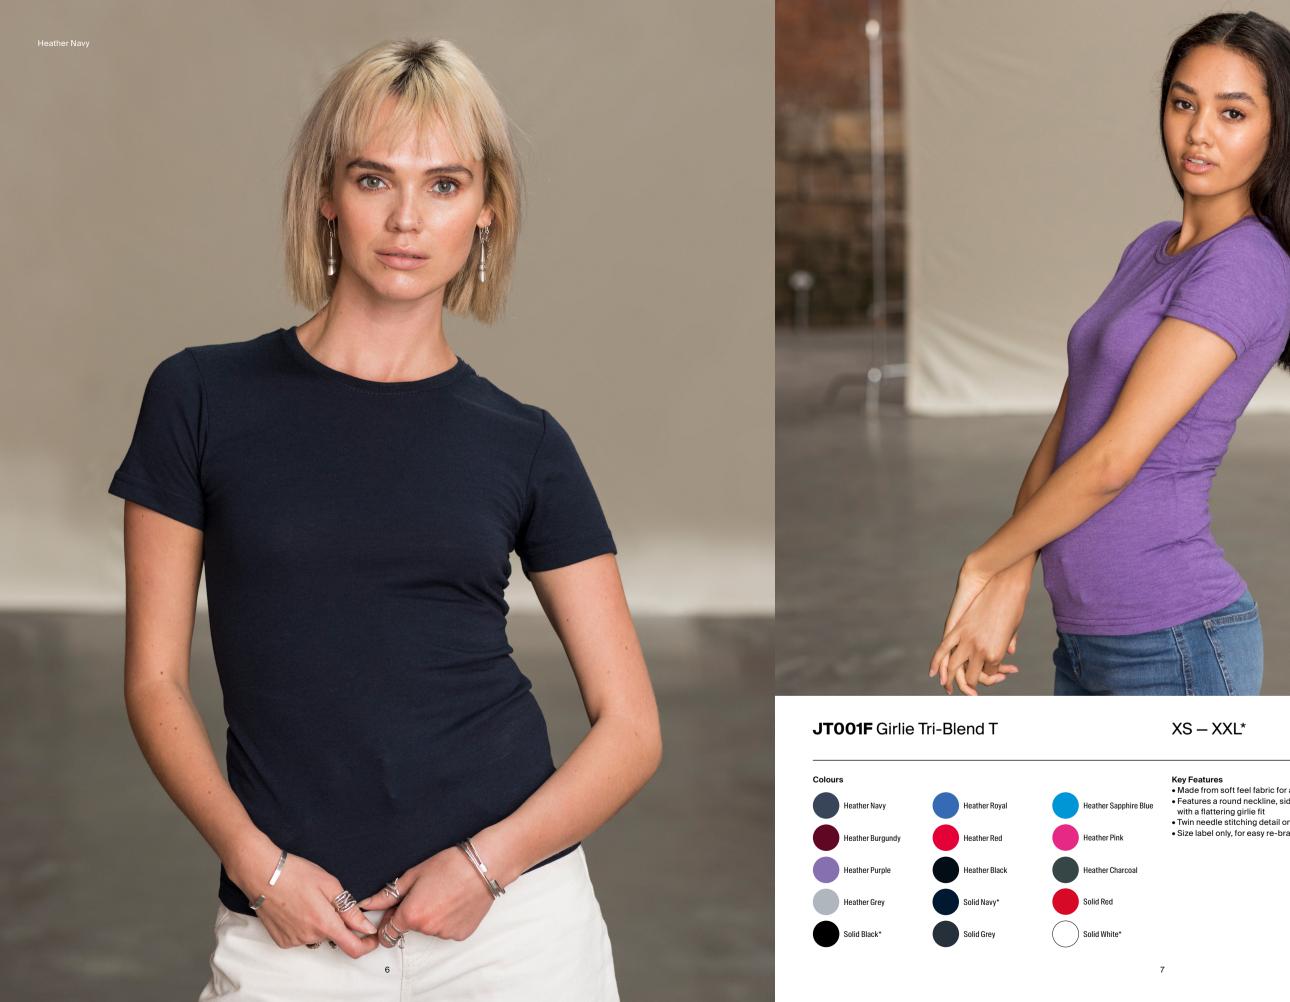

\*On select lines, core line XS-XL Key Features

• Made from soft feel fabric for added comfort

• Features a round neckline, side seams and is finished with a flattering girlie fit Fabric 50% Polyester 25% Viscose 25% Cotton Twin needle stitching detail on sleeve and bottom hem
Size label only, for easy re-branding 40% Cotton 40% Viscose 20% Polyester (Heather Black) Weight 160gsm **JustTs** 