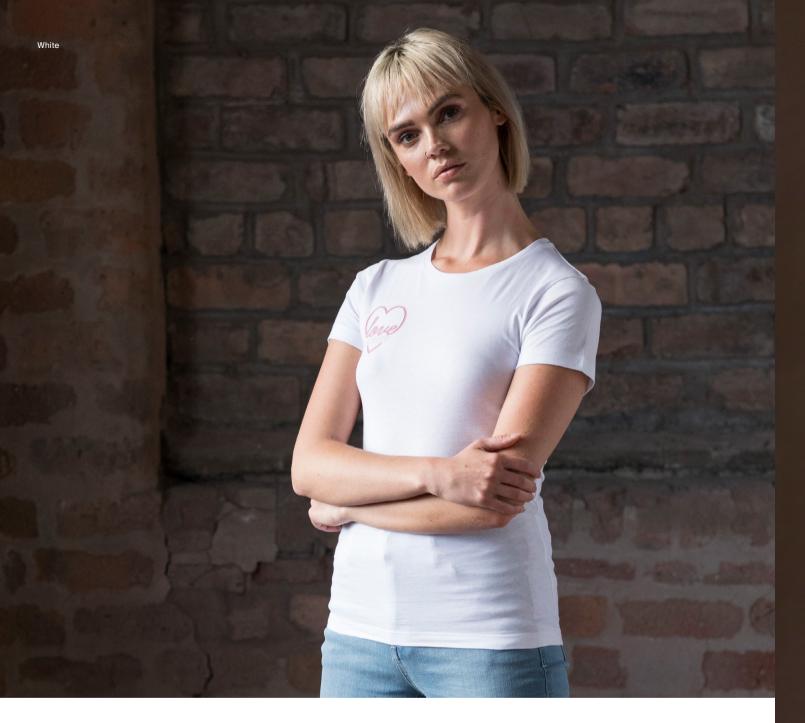

### **JT100F** The 100 Girlie T New Style

XS - XXL

- Key Features

   Elegant and simple ultra-soft cotton round neck t-shirt

   Twin needle stitching detail on sleeve and bottom hem

   Finished with short set in sleeves and a feminine fit

   Size label only, for easy re-branding

### Fabric 100% Combed Ringspun Cotton

90% Cotton 10% Viscose (Heather Grey)

**SD030** Zac Indigo T

S-XXL

Light Blue Wash

Key Features

Ribbed crew neck style

Twin needle stitching detail on sleeve and bottom hem
Side seams