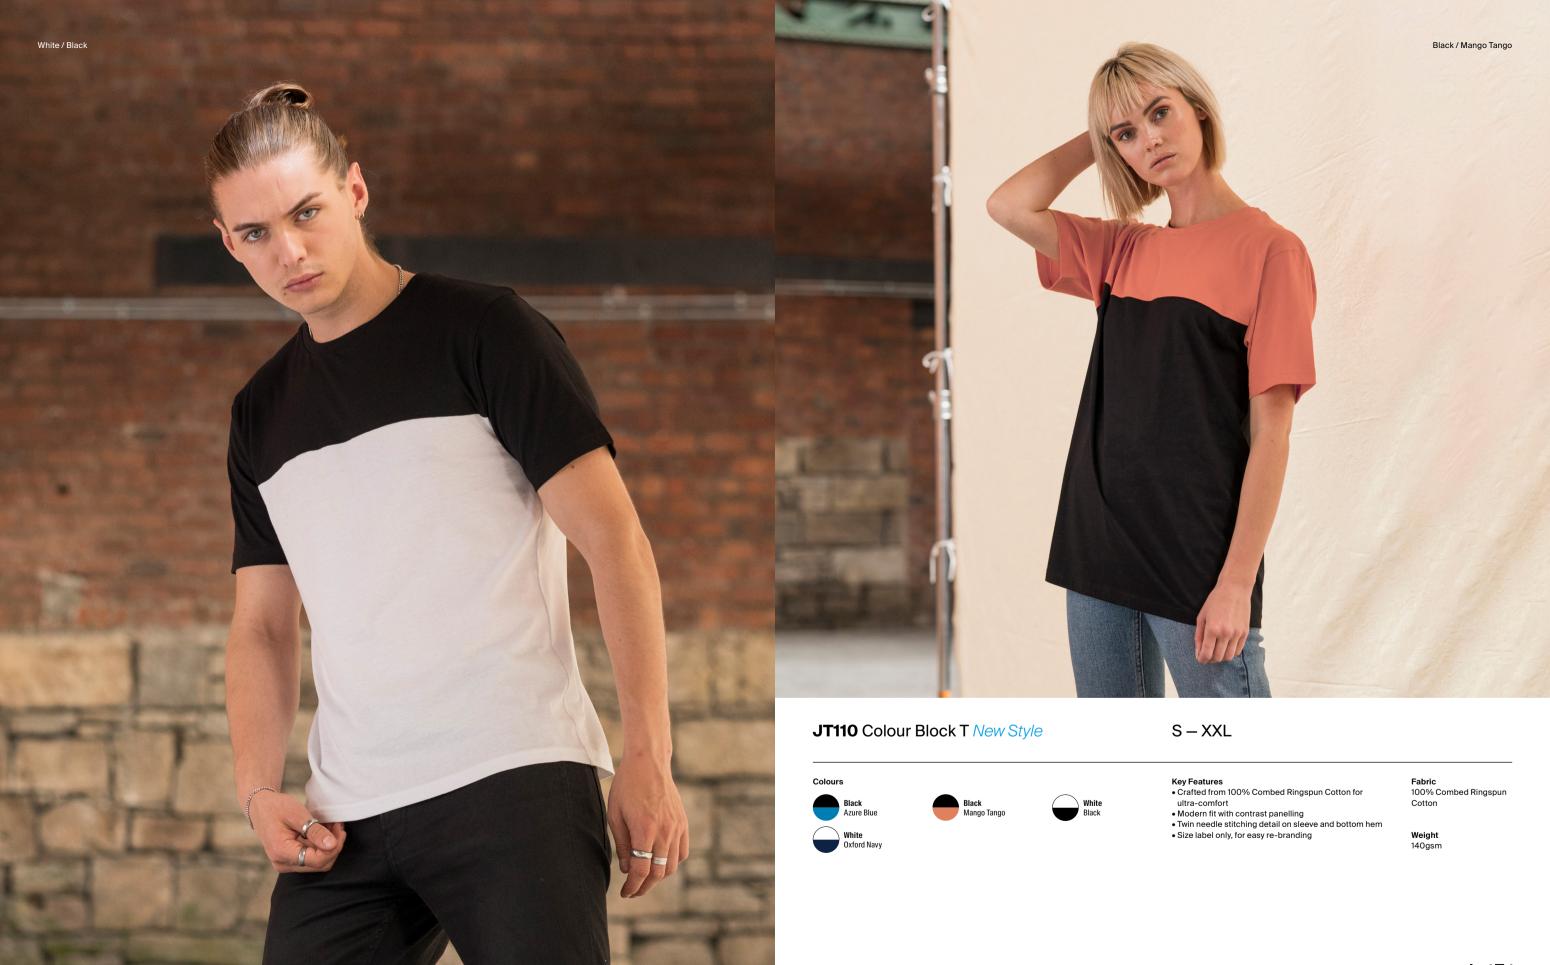

*Heather Grey** 





# **JT100** The 100 T *New Style*

S-3XL



41

- Key Features

  Made from 100% Combed Ringspun Cotton for super comfort and quality

  A modern, regular fit available in 24 fashion colours

  Taped neck and twin needle stitching detail on the sleeve and bottom hem

  Size label only, for easy re-branding

# Fabric 100% Combed Ringspun

Cotton

90% Cotton 10% Viscose (Heather Grey)

**Weight** 140gsm



### **JT100F** The 100 Girlie T New Style

XS - XXL



- Key Features

   Elegant and simple ultra-soft cotton round neck t-shirt

   Twin needle stitching detail on sleeve and bottom hem

   Finished with short set in sleeves and a feminine fit

   Size label only, for easy re-branding

### Fabric 100% Combed Ringspun Cotton

90% Cotton 10% Viscose (Heather Grey)







**SD030** Zac Indigo T

S-XXL





Light Blue Wash

Key Features

Ribbed crew neck style

Twin needle stitching detail on sleeve and bottom hem
Side seams

Weight 180gsm

Fabric 100% Cotton







**SD035** Mia Indigo T

XS - XL



Key Features

Ribbed crew neck style

Twin needle stitching detail on sleeve and bottom hem
Side seams

Fabric 98% Cotton 2% Elastane