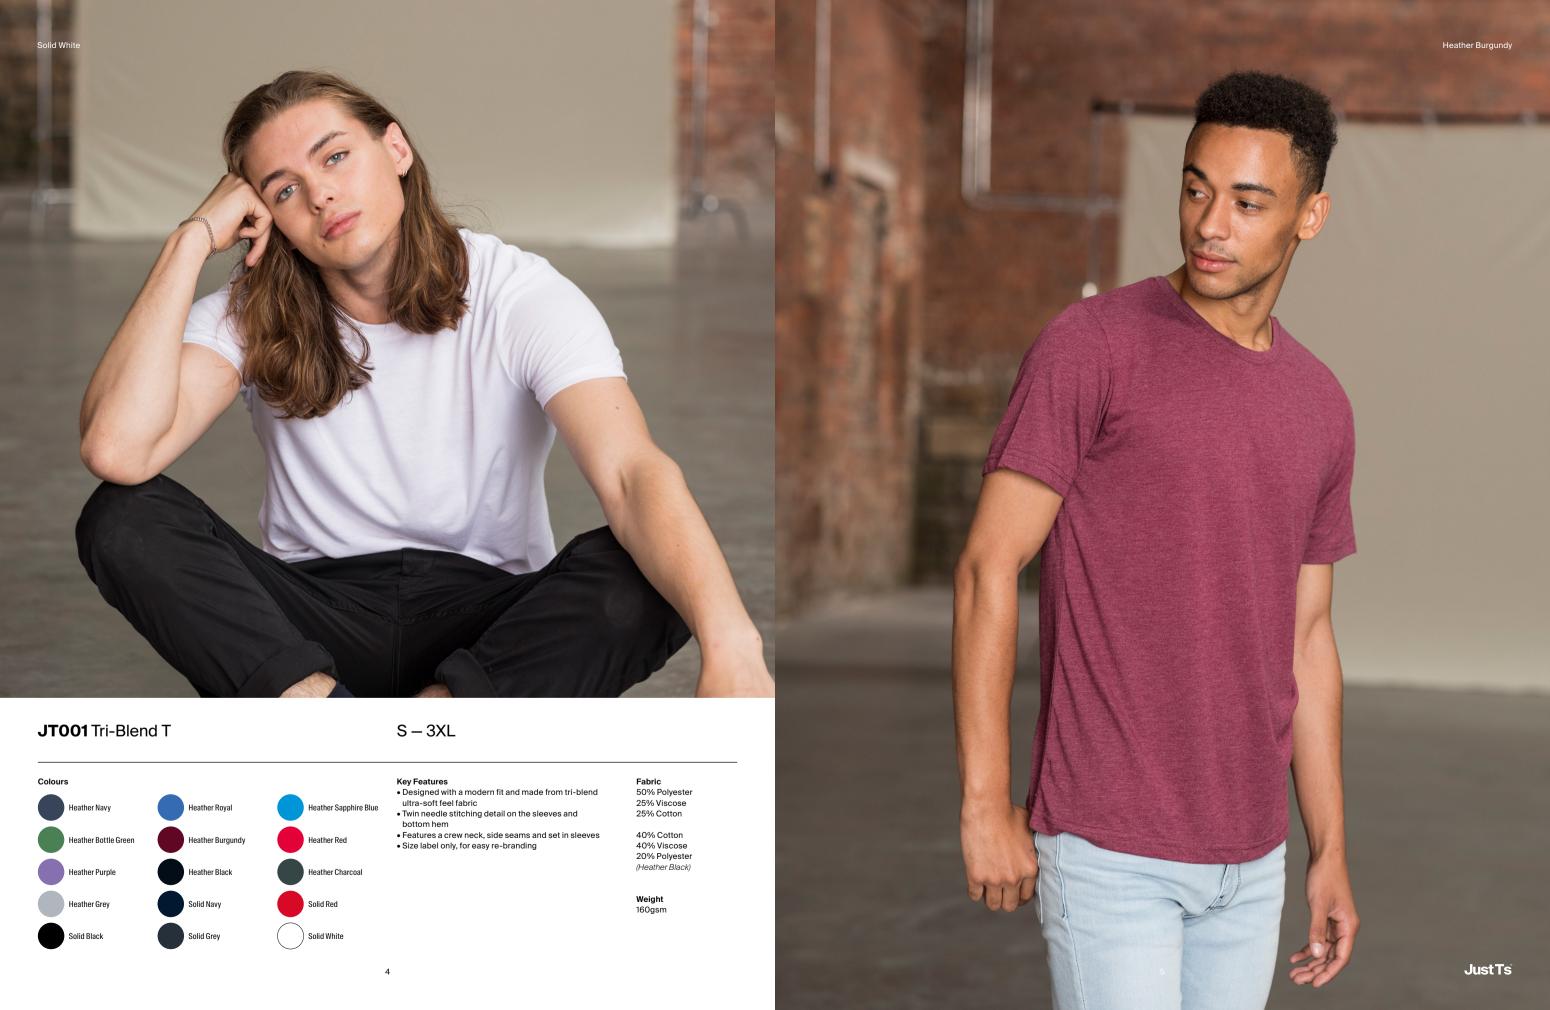

\*On select lines, core line XS-XL Key Features

• Made from soft feel fabric for added comfort

• Features a round neckline, side seams and is finished with a flattering girlie fit Fabric 50% Polyester 25% Viscose 25% Cotton Twin needle stitching detail on sleeve and bottom hem
Size label only, for easy re-branding 40% Cotton 40% Viscose 20% Polyester (Heather Black) Weight 160gsm **JustTs** 



# **JT002** Long Sleeve Tri-Blend T

S-XXL





Key Features

• Made from tri-blend fabric for the ultimate comfort

• Complete with a modern fit, taped neck and long

Sleeves
Suitable for a wide range of printing and embroidery techniques
Size label only, for easy re-branding

Fabric 50% Polyester 25% Viscose 25% Cotton







**JT002F** Long Sleeve Girlie Tri-Blend T

XS - XL

Solid White

-