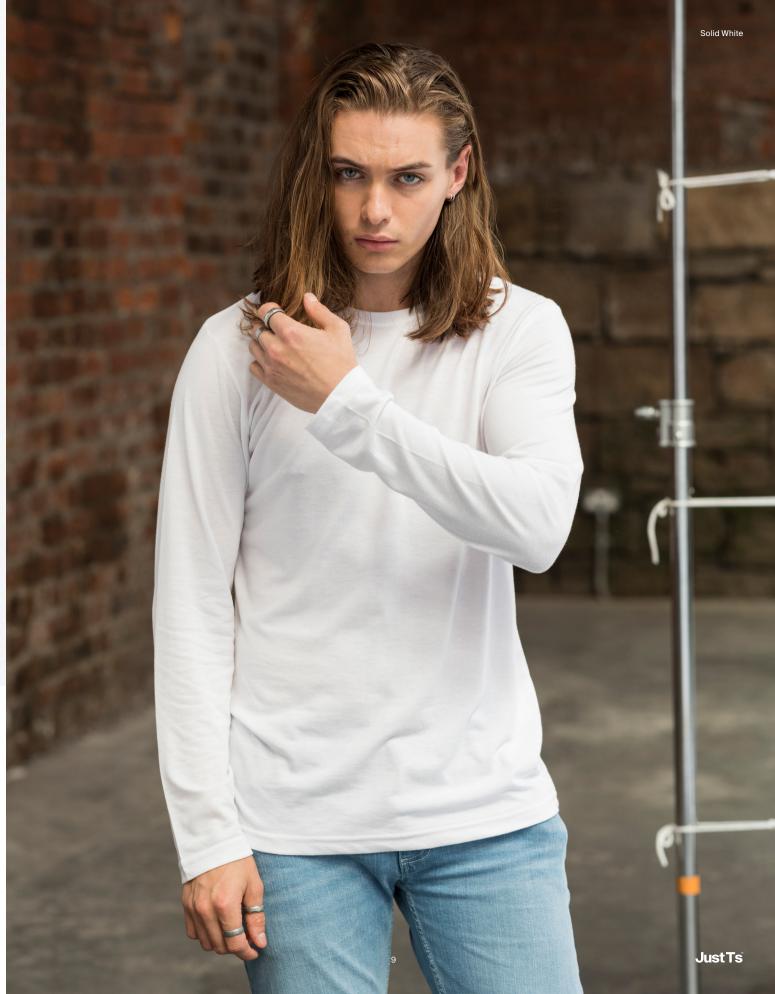

Fabric 50% Polyester 25% Viscose 25% Cotton

**JT002F** Long Sleeve Girlie Tri-Blend T

XS - XL

Solid White

- Key Features

  Tri-blend fabric for style and comfort

  Surface excellent for print or embroidery

  Twin needle stitching detail on sleeve and bottom hem

  Size label only, for easy re-branding

Fabric 50% Polyester 25% Viscose 25% Cotton **Weight** 160gsm