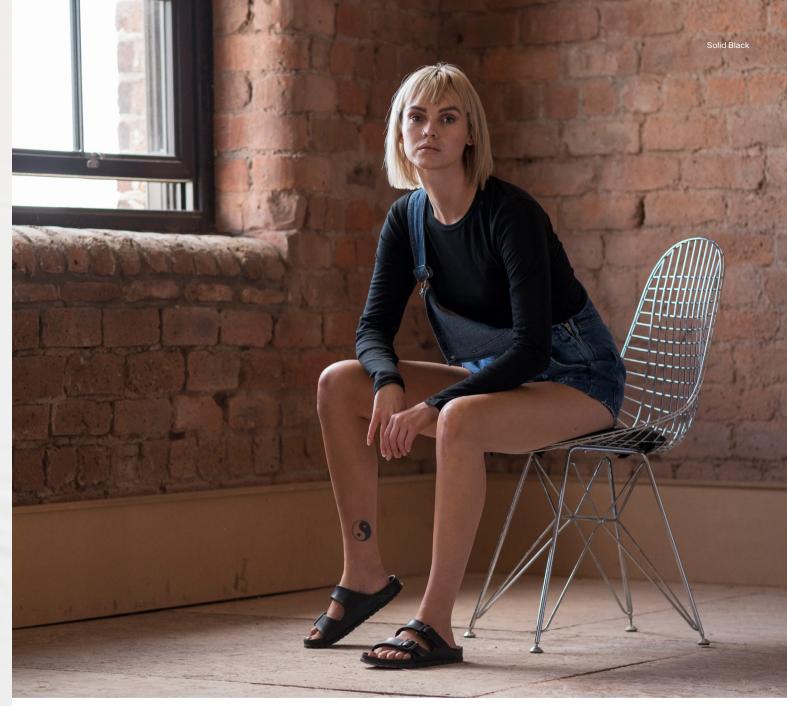

\*On select lines, core line XS-XL Key Features

• Made from soft feel fabric for added comfort

• Features a round neckline, side seams and is finished with a flattering girlie fit Fabric 50% Polyester 25% Viscose 25% Cotton Twin needle stitching detail on sleeve and bottom hem
Size label only, for easy re-branding 40% Cotton 40% Viscose 20% Polyester (Heather Black) Weight 160gsm **JustTs** 