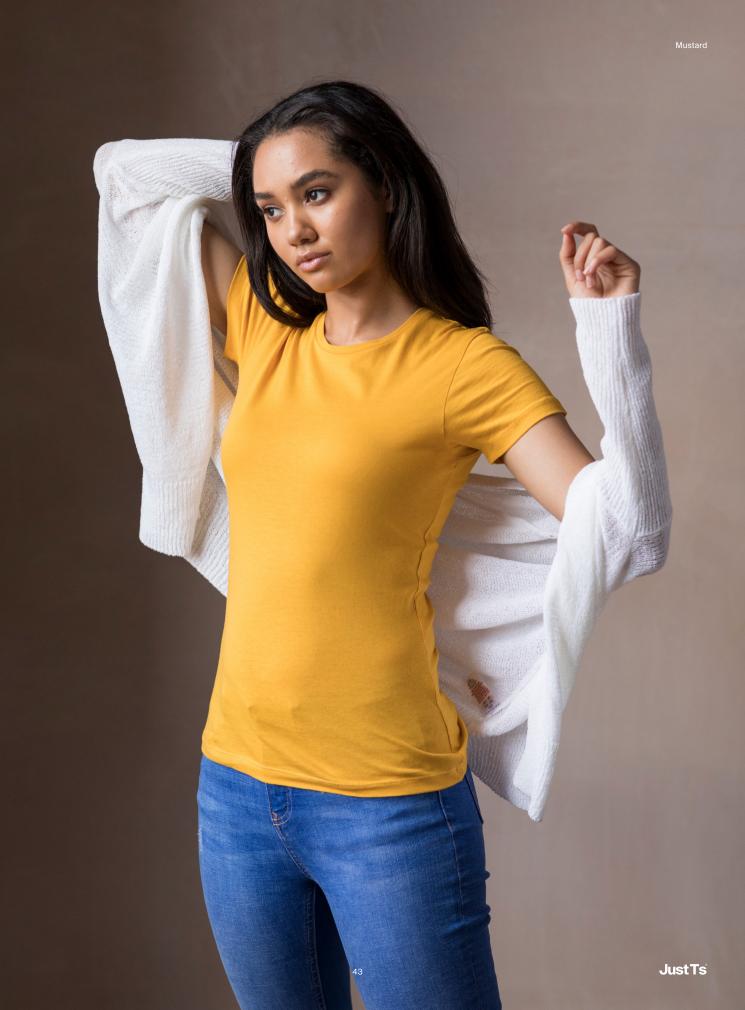

# **JT100** The 100 T *New Style*

S-3XL

41

- Key Features

  Made from 100% Combed Ringspun Cotton for super comfort and quality

  A modern, regular fit available in 24 fashion colours

  Taped neck and twin needle stitching detail on the sleeve and bottom hem

  Size label only, for easy re-branding

# Fabric 100% Combed Ringspun

Cotton

90% Cotton 10% Viscose (Heather Grey)

**Weight** 140gsm