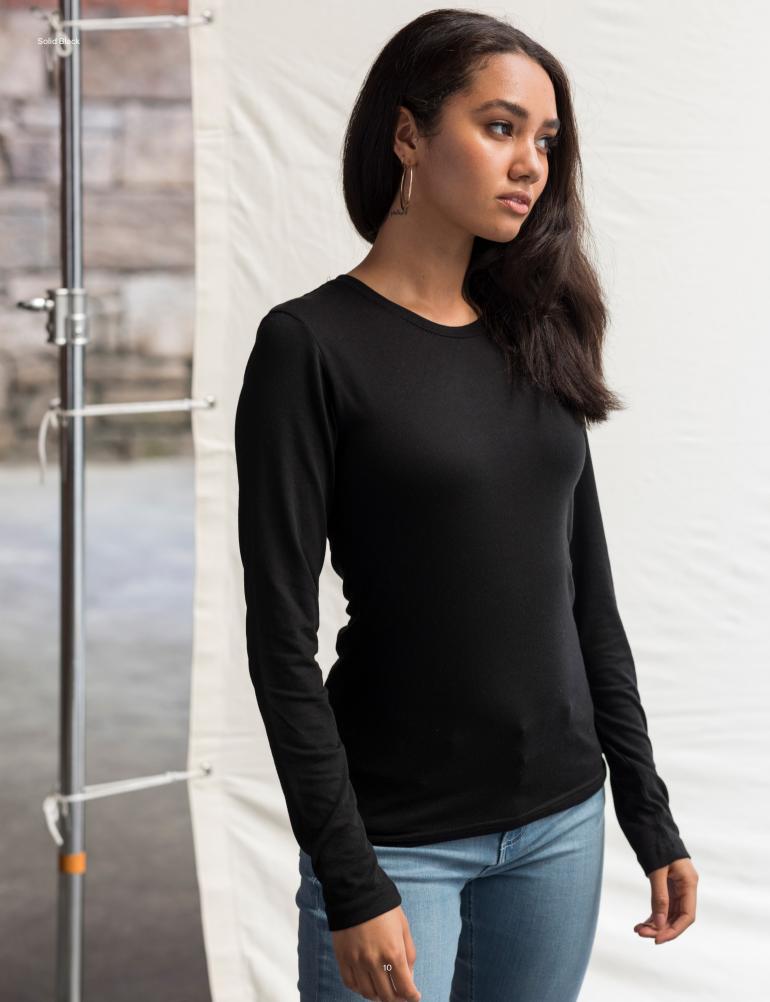

# **JT002** Long Sleeve Tri-Blend T

S-XXL

Key Features

• Made from tri-blend fabric for the ultimate comfort

• Complete with a modern fit, taped neck and long

Sleeves
Suitable for a wide range of printing and embroidery techniques
Size label only, for easy re-branding