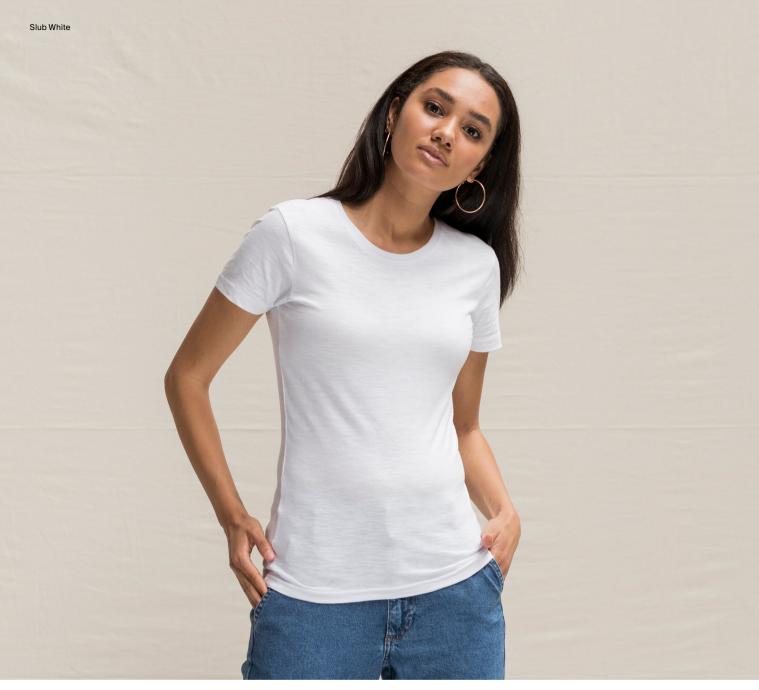

### S-XXL

Slub Grey Slub White

23

- Key Features

  Modern fit with a ribbed crew neck
  Slub yarn effect makes for the smoothest surface for print or embroidery
  Twin needle stitching detail on sleeve and bottom hem
  Size label only, for easy re-branding

Fabric 100% Cotton

85% Cotton 15% Viscose (Slub Grey)

50% Cotton 50% Polyester (Slub Charcoal)

Weight 160gsm