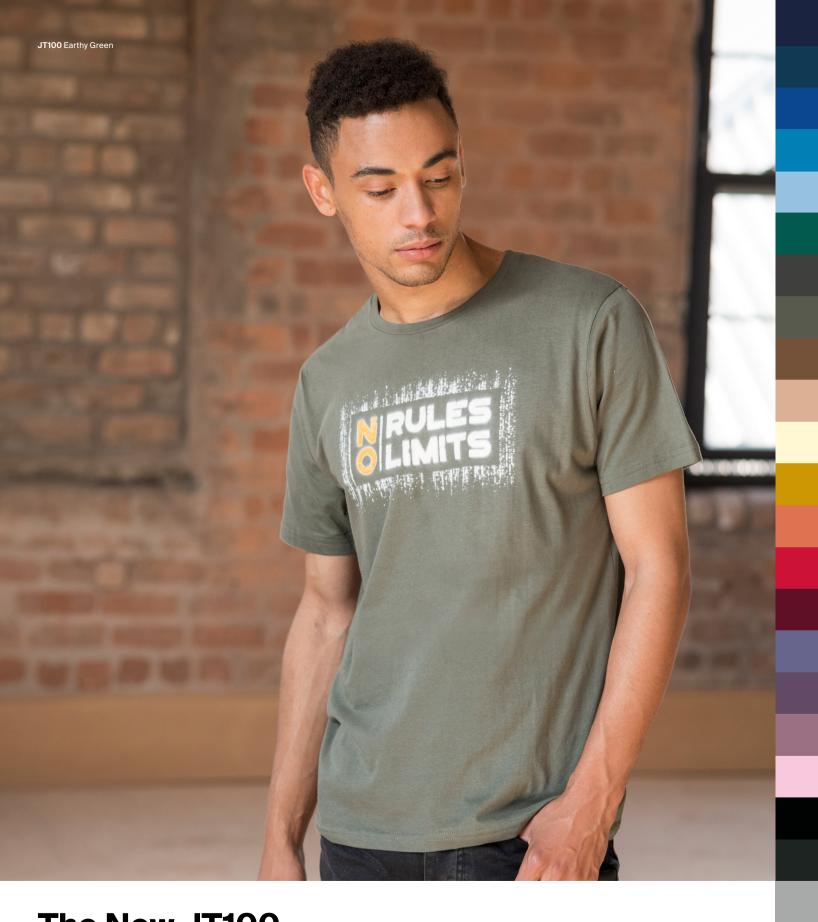

Fabric 55% Ringspun Cotton 45% Polyester

**The New JT100**24 Fashion Colours

Oxford Navy
Ink Blue
Royal Blue
Azure Blue
Sky Blue
Jade
Combat Green
Earthy Green
Caramel Toffee
Nude
Vanilla Milkshake

Mango Tango

# **JT100** The 100 T *New Style*

S-3XL

41

- Key Features

  Made from 100% Combed Ringspun Cotton for super comfort and quality

  A modern, regular fit available in 24 fashion colours

  Taped neck and twin needle stitching detail on the sleeve and bottom hem