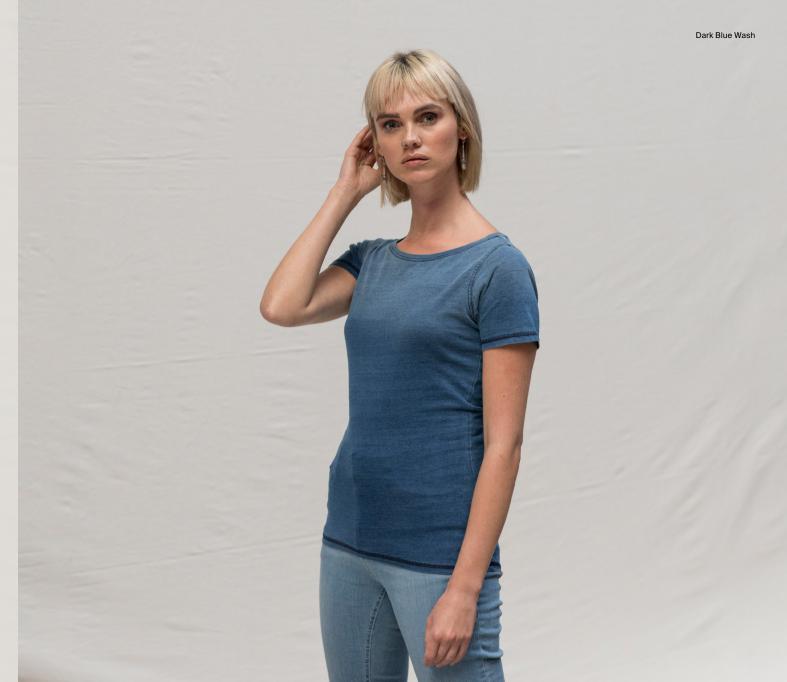

### Fabric 100% Combed Ringspun Cotton

90% Cotton 10% Viscose (Heather Grey)

**SD030** Zac Indigo T

S-XXL

Light Blue Wash

Key Features

Ribbed crew neck style

Twin needle stitching detail on sleeve and bottom hem
Side seams

Weight 180gsm

Fabric 100% Cotton

**SD035** Mia Indigo T

XS - XL

Key Features

Ribbed crew neck style

Twin needle stitching detail on sleeve and bottom hem
Side seams

Fabric 98% Cotton 2% Elastane