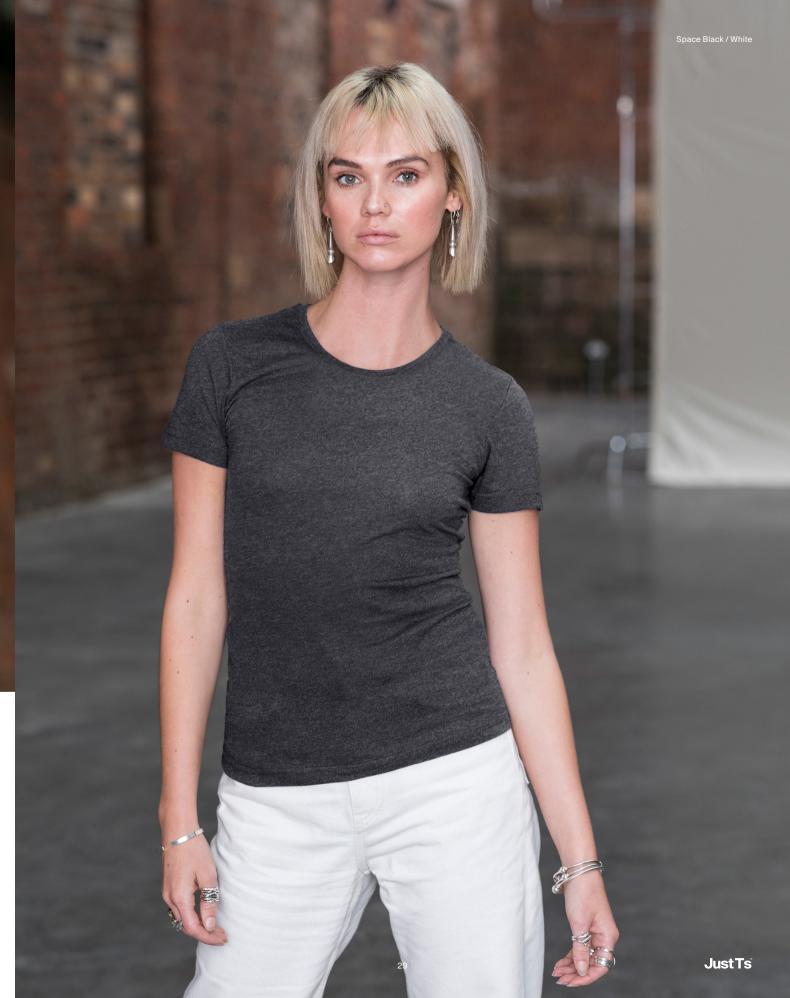

# JT030 Space Blend T

# S-XXL

- Key Features

   Modern and stylish fit with marl effect fabric

   Twin needle stitching detail on sleeve and bottom hem

   Classic crew neckline and short sleeves for effortless
- style
   Size label only, for easy re-branding

Fabric 50% Cotton 50% Polyester

**Weight** 160gsm