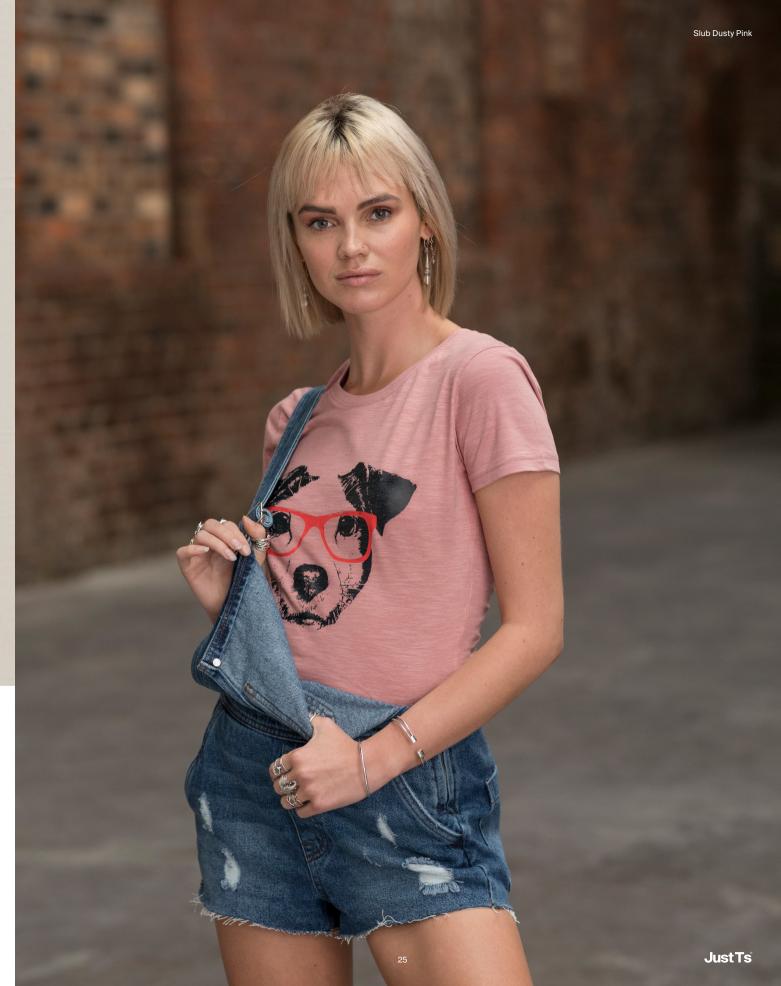

### JT020F Girlie Slub T

XS - XL

Slub Grey

Slub Dusty Pink Slub White

- Key Features
  Crafted from smooth slub cotton
  Stylish crew neckline and twin needle stitching on the hem
  Finished with a flattering feminine fit
  Size label only, for easy re-branding

Fabric 100% Cotton

85% Cotton 15% Viscose (Slub Grey)