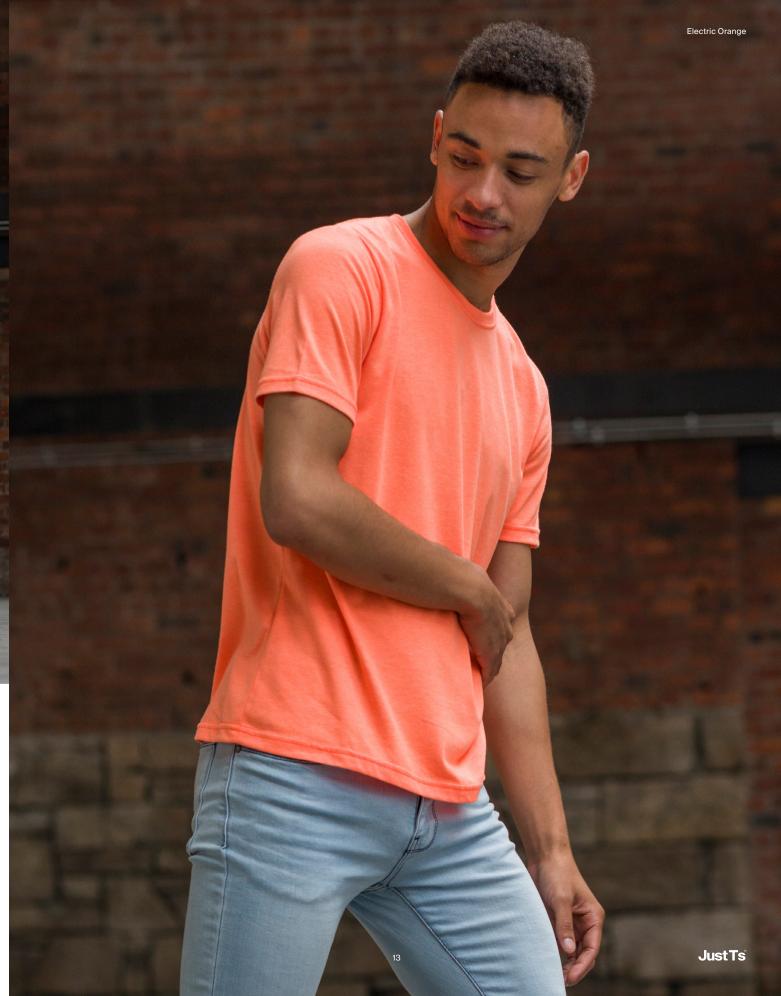

### **JT004** Electric Tri-Blend T New Style

S-XXL

Electric Yellow

- Key Features

   Modern fit tee derived from tri-blend fabric for a soft to the touch feel

   Twin needle stitching detail on sleeve and
- bottom hem
- Excellent print and embroidery surface
   Size label only, for easy re-branding