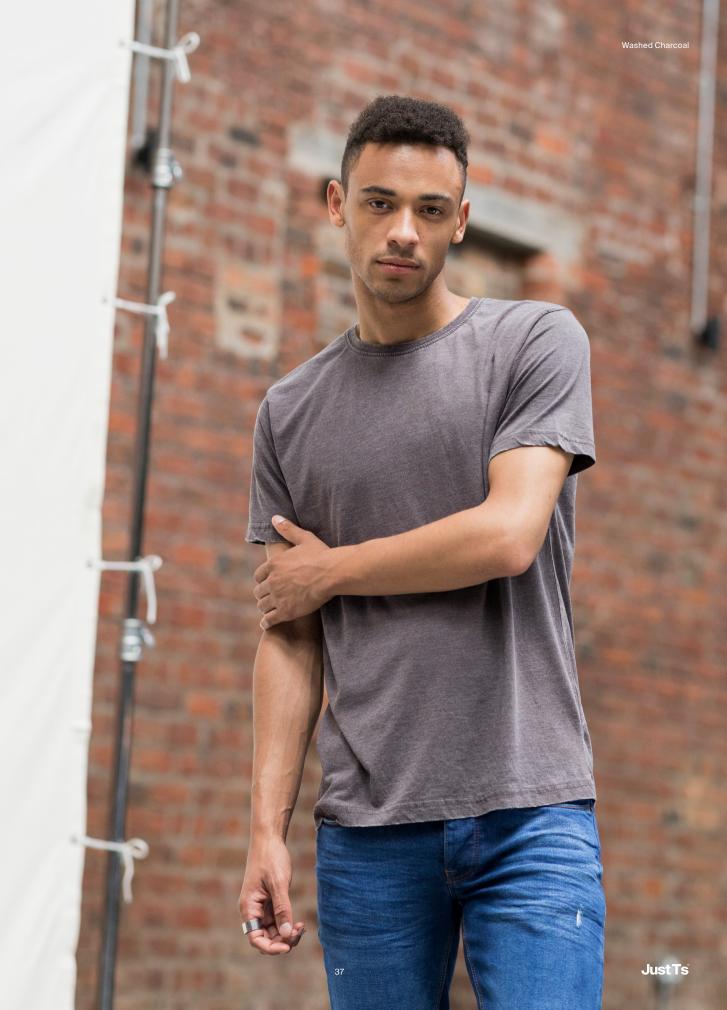

### JT099 Washed T

XS - 3XL

Washed Sapphire Blue

Washed Fire Red

Washed Charcoal

Washed New French Navy

Washed Royal Blue

Washed Burgundy

Washed Jet Black

Washed Bottle Green

Washed Purple

Washed Arctic White

- Key Features

  Washed effect fabric with a fashion fit

  Classic crew neckline with twin needle stitching and side seams

  Each garment is unique due to washing process

Fabric 55% Ringspun Cotton 45% Polyester

**The New JT100**24 Fashion Colours

Oxford Navy
Ink Blue
Royal Blue
Azure Blue
Sky Blue
Jade
Combat Green
Earthy Green
Caramel Toffee
Nude
Vanilla Milkshake

Mango Tango