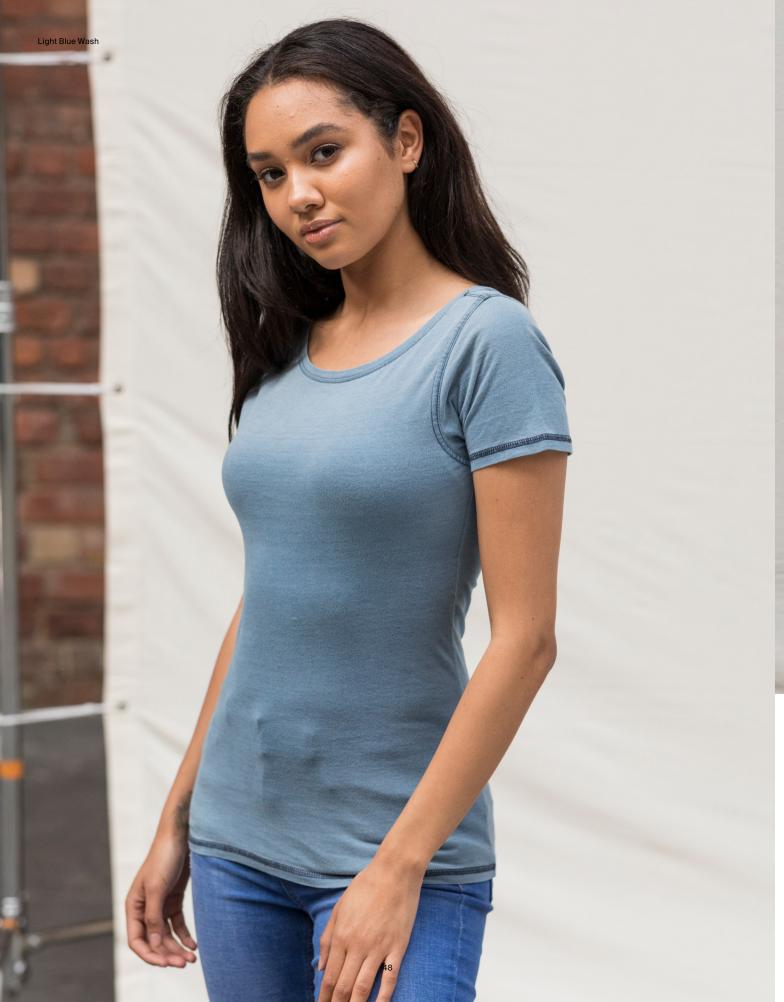

### Fabric 100% Combed Ringspun Cotton

90% Cotton 10% Viscose (Heather Grey)

**SD030** Zac Indigo T

S-XXL

Light Blue Wash

Key Features

Ribbed crew neck style

Twin needle stitching detail on sleeve and bottom hem
Side seams

Weight 180gsm

Fabric 100% Cotton

**SD035** Mia Indigo T

XS - XL

Key Features

Ribbed crew neck style

Twin needle stitching detail on sleeve and bottom hem
Side seams

Fabric 98% Cotton 2% Elastane