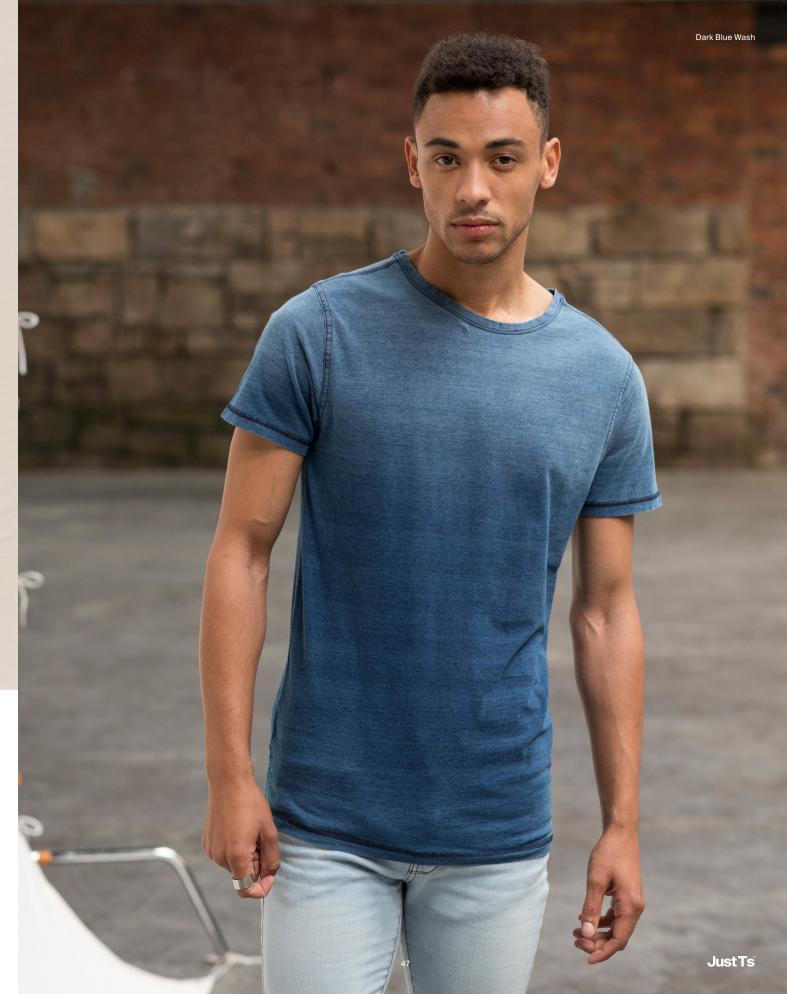

### Fabric 100% Combed Ringspun Cotton

90% Cotton 10% Viscose (Heather Grey)

**SD030** Zac Indigo T

S-XXL

Light Blue Wash

Key Features

Ribbed crew neck style

Twin needle stitching detail on sleeve and bottom hem
Side seams

Weight 180gsm

Fabric 100% Cotton

**SD035** Mia Indigo T

XS - XL

Key Features

Ribbed crew neck style

Twin needle stitching detail on sleeve and bottom hem
Side seams

Fabric 98% Cotton 2% Elastane